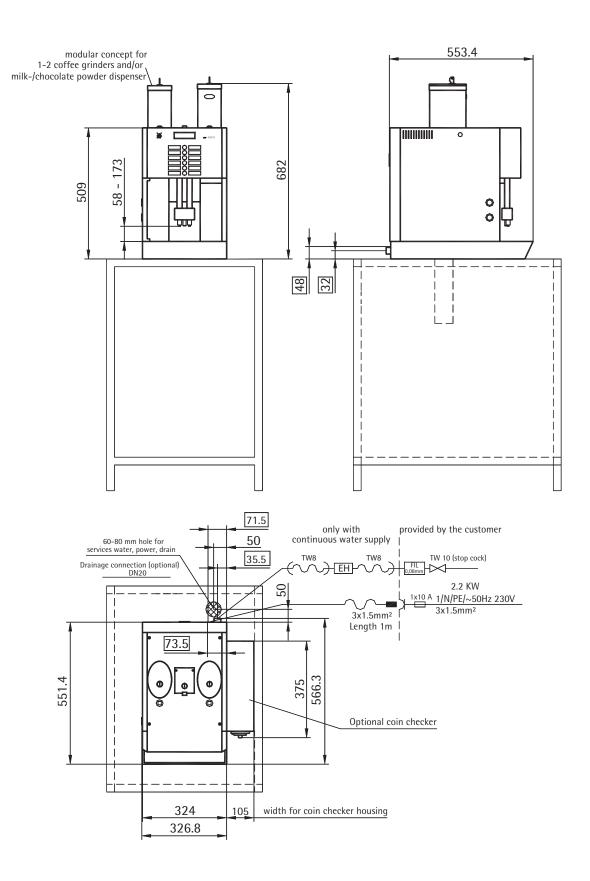

*IECHNICAL DATA* 

Standard Models With Grinder / Choc With Grinder / Topping Espresso 80 Cups/h Hourly Output 80 Cups/h Café Crème 70 - 80 Cups/h 70 - 80 Cups/h Cappuccino 60 Cups/h 60 Cups/h Choc/Topping (optional) 50 Cups/h 50 Cups/h Product Containers Coffee Bean Hopper 500 g (one or two) Choc Powder (optional) ~ 500 g (depending on powder) **Topping Powder** ~ 500 g (depending on powder) Dimensions Height x Width x Depth 682 x 324 x 554 mm Weight ~ 33 - 35 kg Power Supply 1P/N/E 230 V, 2.2 kW Connections Water Supply 1/2" minimum 2.0 bar Drainage 25 mm Options Double Frothier Head YES NO Steam Wand NO NO Cup Rack YES YES Accessories Cup & Cool YES NO Universal Milk Cooler YES NO

## WMF 1200S Type 1200

| Brewing process:                              | speciality coffees and drinking chocolate with and without milk or milk<br>powder topping Drinking chocolate made of chocolate powder, hot<br>water and addition of milk.                                                                                                                                |
|-----------------------------------------------|----------------------------------------------------------------------------------------------------------------------------------------------------------------------------------------------------------------------------------------------------------------------------------------------------------|
| Daily output:                                 | 10 L hot water total output per day                                                                                                                                                                                                                                                                      |
| Option:                                       | Locks for grinders and milk-/chocolate dispensers, steam outlet, tank<br>filter 33.2332.5000 for WMF 1200 S with water tank.<br>Only for 1200 S equipped with continuous water supply, water filter<br>BestmaxS, (dimensions 88 Ø x 370 mm) to optimise water quality and<br>reduction of calcification. |
| Accessories:                                  | multitool, cleaning brush, basic equipment decalcifier, cleaning tablets,<br>milk cleaner.                                                                                                                                                                                                               |
| Degree of protection:                         | IPX0                                                                                                                                                                                                                                                                                                     |
| Protection class:                             | Protection class I                                                                                                                                                                                                                                                                                       |
| Perceptible heat emission                     | : 0.05 kWh/h in standby mode<br>2.045 kWh/h in maximum mode                                                                                                                                                                                                                                              |
| Cont. sound pressure level: (Lpa) < 70 dB (A) |                                                                                                                                                                                                                                                                                                          |
| Water connection:                             | DN 10, (3/8") e.g. angle valve                                                                                                                                                                                                                                                                           |
| Flow pressure:                                | with fixed water connection at least 0.2 MPa (2.0 bar), at 2 L min.                                                                                                                                                                                                                                      |
| Miscellaneous:                                | coffee machine with dry residue discharge into an integrated drawer                                                                                                                                                                                                                                      |
| Drain:                                        | drip tray without drain. Optional drain DN 19, gradient at least 2%                                                                                                                                                                                                                                      |
| Empty weight:                                 | app. 30-35 kg depending on execution                                                                                                                                                                                                                                                                     |