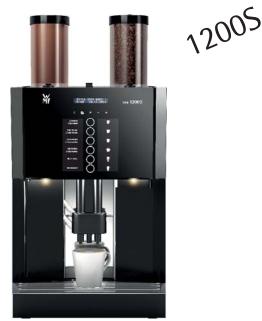

#### WMF 1200S Type 1200

#### WMF 1200S Type 1200

Application Espresso, Milky Coffee and hot Chocolate and Tea Water. Self Service machine for Offices and Self Service Stations

Capacity For Outlets up to 100 Cups/Day

Service Period Approximately 8,000 brewing

Specially for self-service operation

The WMF 1200S user guide was developed specially for the requirements of self-service operation. The keys arranged in a line above the coffee spout, a special cup stop and the design of the drip tray help the customer to select the desired product and place the cup in position. The 1800S is available in four version, with a water tank of 4.0 L or with a fix water connection.