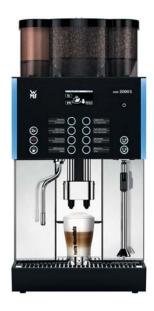

## WMF 2000S Type 1700

20005

## WMF 2000S Type 1700

**Application** 

Espresso, Milky Coffee and hot Chocolate Steam and Tea Water. Barista Features

Capacity

For Outlets up to 200 Cups/Day

Service Period

Approximately 10,000 brewing

Perfect coffee specialities with milk at the touch of a button or "handmade"

The WMF 2000 S is the answer to a medium demand with a daily capacity of up to 200 cups, this capacity can also be drawn within 1 hour. Therefore it fills the gap between presto! and bistro!. Thus, any requirement can be satisfied with the WMF product range. The WMF 2000S is a fully automatic coffee machine with a high beverage quality and a large variety of coffee specialities. It meets the market requirements for enhanced milk-based beverage output, faster preparation times and true barista-style specialities. With the WMF 2000S, coffee specialities with milk can be prepared as usual fully automatically. However, milk foam can also be prepared manually controlled by a sensor via the steam rod in three qualities: fine, superfine and standard.