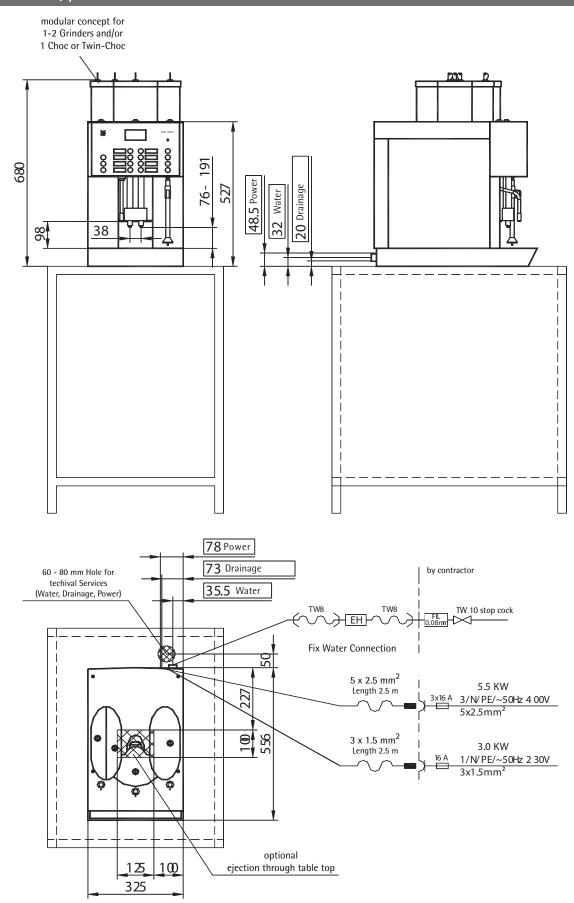

# **TECHNICAL DATA**

| Stand  | ard  | Models |
|--------|------|--------|
| Hourly | Outp | ut     |

**Product Containers** 

Dimension

Connections

Options

|                           | <b>Base Version</b>             | Steam Power | Dual Milk  |  |
|---------------------------|---------------------------------|-------------|------------|--|
| Espresso                  | 200 Cups/h                      | 200 Cups/h  | 200 Cups/h |  |
| Café Crème                | 150 Cups/h                      | 150 Cups/h  | 150 Cups/h |  |
| Cappuccino                | 150 Cups/h                      | manual      | 150 Cups/h |  |
| Choc (optional)           | 120 Cups/h                      | 120 Cups/h  | 120 Cups/h |  |
| Coffee Bean Hopper        | left/right 1kg - centre 500g    |             |            |  |
| Choc Powder (optional)    | ~ 1 kg (depending on Powder)    |             |            |  |
| Height x Width x Depth    | 680 x 325 x 556 mm              |             |            |  |
| Weight                    | ~ 33 - 43 kg                    |             |            |  |
| Power Supply single Phase | 1P/N/E 230 V, 3.0 kW, 50/60 Hz  |             |            |  |
| Power Supply 3 Phase      | 3P/N/E 400 V, 5.50 kW, 50/60 Hz |             |            |  |
| Water Supply              | 1/2" (minimum 1.5 bar)          |             |            |  |
| Drainage                  | 25 mm                           |             |            |  |
| Double Frother Head       | YES                             | NO          | YES        |  |
| Steam Power               | NO                              | YES         | YES        |  |
| Milk Cooler               | YES                             | YES         | YES        |  |
| Cup Rack                  | YES                             | YES         | YES        |  |
| Cup & Cool                | YES                             | YES         | YES        |  |