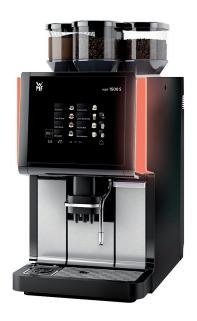

## WMF1500S Type 1900

### WMF 1500S

Application

Espresso, Milky Coffee and Hot Chocolate, Steam and Tea Water Capacity

For Outlets up to 180 Cups/Day Service Period

Approximately 8,000 brewing

The previous variations have convinced our customers through price performance, slim design and excellent coffee quality. As the subsequent model, the WMF1500S includes all of the great qualities of our previous models and improves upon them in many areas. The new design and the black touch screen immediately catch the eye. The optional EASY MILK-System for hot milk, hot milk foam and also cold milk, opens up entirely new opportunities. With rock-solid workmanship and high-quality components, the WMF1500S ensure that your guests can be spoiled with high-quality coffee, day after day and well into the future.