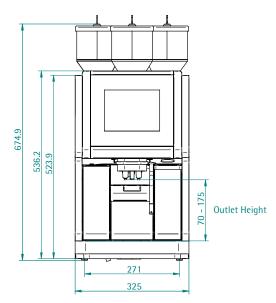

# *IECHNICAL DATA*

|                               | BASIC MILK                                                                                                                                                                                                           | EASY MILK                                                                                                                                                                                                                                                                                                                                                   |
|-------------------------------|----------------------------------------------------------------------------------------------------------------------------------------------------------------------------------------------------------------------|-------------------------------------------------------------------------------------------------------------------------------------------------------------------------------------------------------------------------------------------------------------------------------------------------------------------------------------------------------------|
| Espresso                      | up to 180 Cups                                                                                                                                                                                                       |                                                                                                                                                                                                                                                                                                                                                             |
| Café Crème                    | up to 100 Cups                                                                                                                                                                                                       |                                                                                                                                                                                                                                                                                                                                                             |
| Cappuccino                    | 60 Cups                                                                                                                                                                                                              |                                                                                                                                                                                                                                                                                                                                                             |
| Hot Chocolate                 | 80 Cups                                                                                                                                                                                                              |                                                                                                                                                                                                                                                                                                                                                             |
| Number of selectable products | 48                                                                                                                                                                                                                   |                                                                                                                                                                                                                                                                                                                                                             |
| Total Hot Water Output        | 24 L                                                                                                                                                                                                                 |                                                                                                                                                                                                                                                                                                                                                             |
| Cold Milk                     | NO                                                                                                                                                                                                                   | YES                                                                                                                                                                                                                                                                                                                                                         |
| Coffee Bean Hopper            | left/right 650g, centre 550 g                                                                                                                                                                                        |                                                                                                                                                                                                                                                                                                                                                             |
| Chocolate Hopper              | left 1,200 g                                                                                                                                                                                                         |                                                                                                                                                                                                                                                                                                                                                             |
| Height x Width x Depth        | 675 x 325 x 590 mm                                                                                                                                                                                                   |                                                                                                                                                                                                                                                                                                                                                             |
| Weight                        | ~ 35 kg                                                                                                                                                                                                              |                                                                                                                                                                                                                                                                                                                                                             |
| Power Supply                  | 1/P/N/E 220-240V, 50/60 Hz, Fuse 16A                                                                                                                                                                                 |                                                                                                                                                                                                                                                                                                                                                             |
| Water Supply                  | 1/2" (minimum 1.5 bar) / Tank 4.5 L                                                                                                                                                                                  |                                                                                                                                                                                                                                                                                                                                                             |
| Drainage                      | 25 mm                                                                                                                                                                                                                |                                                                                                                                                                                                                                                                                                                                                             |
| Self Service                  | Optional single product outlet                                                                                                                                                                                       |                                                                                                                                                                                                                                                                                                                                                             |
| MMI                           | on screen Manual, LED warning light                                                                                                                                                                                  |                                                                                                                                                                                                                                                                                                                                                             |
|                               | Café Crème Cappuccino Hot Chocolate Number of selectable products Total Hot Water Output Cold Milk Coffee Bean Hopper Chocolate Hopper Height x Width x Depth Weight Power Supply Water Supply Drainage Self Service | Café Crème up to 100 Cappuccino 60 Cu Hot Chocolate 80 Cu Number of selectable products 48 Total Hot Water Output 24 Cold Milk NO Coffee Bean Hopper left/right 650g, Chocolate Hopper left 1,2 Height x Width x Depth 675 x 325 x Weight ~ 35 Power Supply 1/P/N/E 220-240V, 5 Water Supply 1/2" (minimum 1.5 Drainage 25 m Self Service Optional single p |