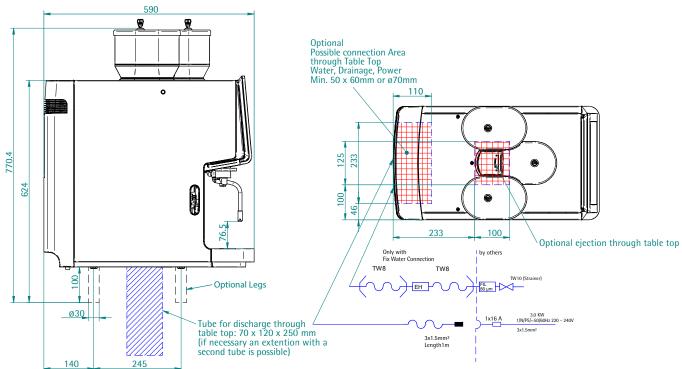

# *IECHNICAL DATA*

|                               | BASIC MILK                                                                                                                                                                                                           | EASY MILK                                                                                                                                                                                                                                                                                                                                                   |
|-------------------------------|----------------------------------------------------------------------------------------------------------------------------------------------------------------------------------------------------------------------|-------------------------------------------------------------------------------------------------------------------------------------------------------------------------------------------------------------------------------------------------------------------------------------------------------------------------------------------------------------|
| Espresso                      | up to 180 Cups                                                                                                                                                                                                       |                                                                                                                                                                                                                                                                                                                                                             |
| Café Crème                    | up to 100 Cups                                                                                                                                                                                                       |                                                                                                                                                                                                                                                                                                                                                             |
| Cappuccino                    | 60 Cups                                                                                                                                                                                                              |                                                                                                                                                                                                                                                                                                                                                             |
| Hot Chocolate                 | 80 Cups                                                                                                                                                                                                              |                                                                                                                                                                                                                                                                                                                                                             |
| Number of selectable products | 48                                                                                                                                                                                                                   |                                                                                                                                                                                                                                                                                                                                                             |
| Total Hot Water Output        | 24 L                                                                                                                                                                                                                 |                                                                                                                                                                                                                                                                                                                                                             |
| Cold Milk                     | NO                                                                                                                                                                                                                   | YES                                                                                                                                                                                                                                                                                                                                                         |
| Coffee Bean Hopper            | left/right 650g, centre 550 g                                                                                                                                                                                        |                                                                                                                                                                                                                                                                                                                                                             |
| Chocolate Hopper              | left 1,200 g                                                                                                                                                                                                         |                                                                                                                                                                                                                                                                                                                                                             |
| Height x Width x Depth        | 675 x 325 x 590 mm                                                                                                                                                                                                   |                                                                                                                                                                                                                                                                                                                                                             |
| Weight                        | ~ 35 kg                                                                                                                                                                                                              |                                                                                                                                                                                                                                                                                                                                                             |
| Power Supply                  | 1/P/N/E 220-240V, 50/60 Hz, Fuse 16A                                                                                                                                                                                 |                                                                                                                                                                                                                                                                                                                                                             |
| Water Supply                  | 1/2" (minimum 1.5 bar) / Tank 4.5 L                                                                                                                                                                                  |                                                                                                                                                                                                                                                                                                                                                             |
| Drainage                      | 25 mm                                                                                                                                                                                                                |                                                                                                                                                                                                                                                                                                                                                             |
| Self Service                  | Optional single product outlet                                                                                                                                                                                       |                                                                                                                                                                                                                                                                                                                                                             |
| MMI                           | on screen Manual, LED warning light                                                                                                                                                                                  |                                                                                                                                                                                                                                                                                                                                                             |
|                               | Café Crème Cappuccino Hot Chocolate Number of selectable products Total Hot Water Output Cold Milk Coffee Bean Hopper Chocolate Hopper Height x Width x Depth Weight Power Supply Water Supply Drainage Self Service | Café Crème up to 100 Cappuccino 60 Cu Hot Chocolate 80 Cu Number of selectable products 48 Total Hot Water Output 24 Cold Milk NO Coffee Bean Hopper left/right 650g, Chocolate Hopper left 1,2 Height x Width x Depth 675 x 325 x Weight ~ 35 Power Supply 1/P/N/E 220-240V, 5 Water Supply 1/2" (minimum 1.5 Drainage 25 m Self Service Optional single p |