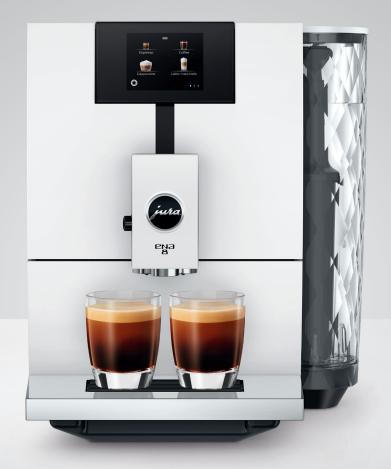

# JURA ENA 8 all Nordic White

## JURA ENA 8 all Nordic White Small, big Performance

Are you looking for the perfect coffee experience without needing a lot of space? The compact ENA 8 comes with high-end technologies like the Professional Aroma Grinder and fine foam technology to create the very finest coffee – and now, with the two cup function, it can even make two cups at the same time. With its clean lines and stylish accents, it's an elegant piece of design in a small format.

#### • The benefits at a glance

Professional Aroma Grinder for more aroma in the cup

- Prepare two Espressi or Coffees simultaneously with the two cup function
- Fine foam technology for light-as-air milk foam
- Compact premium design that fits in anywhere and makes a lasting style statement