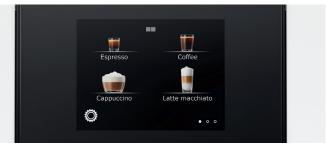

#### JURA coffee machine standards

| John conce machine standards              |                      |
|-------------------------------------------|----------------------|
| Pulse Extraction Process (P.E.P.®)        |                      |
| Variable brewing unit                     | 6 - 10 g             |
| Multi-Level Aroma <sup>G3</sup> Grinder   |                      |
| High-performance pump                     | 1 x 15 bar           |
| Thermoblock heating system                | 1                    |
| Fluid systems                             | 1                    |
| Powder chute for ground coffee            |                      |
| Aroma preservation cover                  |                      |
| Compatible with J.O.E.®                   | WiFi                 |
| Display                                   | 2.8" Touchscreen TFT |
| Programmable / adjustable amount of water |                      |
| Programmable / adjustable coffee strength | 3 Levels             |
| Intelligent Water System (I.W.S.)         |                      |
| CLARIS filter cartridge                   | smart / smart mini   |
| Rinsing, Cleaning and Descaling programme |                      |
| Monitored drip tray                       |                      |
| Energy Save Mode (E.S.M.©)                |                      |
| Zero-Energy Switch or power switch        |                      |
| Programmable switch-off time              |                      |
|                                           |                      |